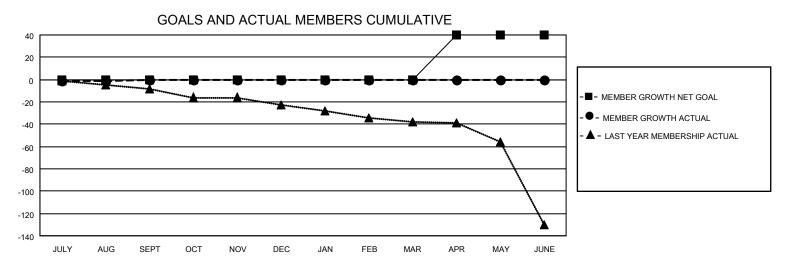

## District 110BN

| 200/111011    |               |             | 2.04.10       |                       |                        |                         |                                                    |
|---------------|---------------|-------------|---------------|-----------------------|------------------------|-------------------------|----------------------------------------------------|
| Clubs         |               |             |               | Members               |                        |                         |                                                    |
|               | RESULTS FOR   | R 2022-2023 |               | RESULTS FOR 2022-2023 |                        |                         |                                                    |
| QUARTER       | NEW CLUB GOAL | NEW CLUBS   | DROPPED CLUBS | QUARTER MEMI          | BER GROWTH NET<br>GOAL | MEMBER GROWTH<br>ACTUAL | DROPPED<br>MEMBERS ACTUAL<br>(including transfers) |
| JULY/AUG/SEPT | 0             | 0           | 1             | JULY/AUG/SEPT         | 0                      | 7                       | 8                                                  |
| OCT/NOV/DEC   | 0             | 0           | 0             | OCT/NOV/DEC           | 0                      | 0                       | 0                                                  |
| JAN/FEB/MAR   | 0             | 0           | 0             | JAN/FEB/MAR           | 0                      | 0                       | 0                                                  |
| APR/MAY/JUNE  | 2             | 0           | 0             | APR/MAY/JUNE          | 40                     | 0                       | 0                                                  |